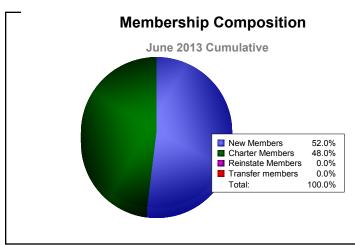

District 123 As of June 2013 Cumulative

| Year      | New<br>Clubs | Dropped<br>Clubs | Gain/<br>Loss<br>Clubs | New<br>Members | Charter<br>Members | Reinstate<br>Members | Transfer<br>Members | Total<br>Member<br>Added | Total<br>Members<br>Dropped | Gain/<br>Loss<br>Members |
|-----------|--------------|------------------|------------------------|----------------|--------------------|----------------------|---------------------|--------------------------|-----------------------------|--------------------------|
| 2008-2009 | 0            | 0                | 0                      | 25             | 0                  | 0                    | 3                   | 28                       | -72                         | -44                      |
| 2009-2010 | 0            | 0                | 0                      | 38             | 0                  | 12                   | 6                   | 56                       | -65                         | -9                       |
| 2010-2011 | 2            | 0                | 2                      | 26             | 45                 | 40                   | 0                   | 111                      | -76                         | 35                       |
| 2011-2012 | 1            | 0                | 1                      | 29             | 20                 | 8                    | 0                   | 57                       | -61                         | -4                       |
| 2012-2013 | 1            | -1               | 0                      | 26             | 24                 | 0                    | 0                   | 50                       | -99                         | -49                      |
| Average   | 1            | 0                | 1                      | 29             | 18                 | 12                   | 2                   | 60                       | -75                         | -14                      |