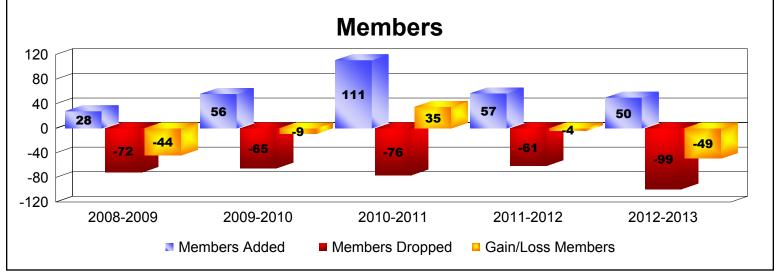

District 123 As of June 2013 Cumulative

| Year      | New<br>Clubs | Dropped<br>Clubs | Gain/<br>Loss<br>Clubs | New<br>Members | Charter<br>Members | Reinstate<br>Members | Transfer<br>Members | Total<br>Member<br>Added | Total<br>Members<br>Dropped | Gain/<br>Loss<br>Members |
|-----------|--------------|------------------|------------------------|----------------|--------------------|----------------------|---------------------|--------------------------|-----------------------------|--------------------------|
| 2008-2009 | 0            | 0                | 0                      | 25             | 0                  | 0                    | 3                   | 28                       | -72                         | -44                      |
| 2009-2010 | 0            | 0                | 0                      | 38             | 0                  | 12                   | 6                   | 56                       | -65                         | -9                       |
| 2010-2011 | 2            | 0                | 2                      | 26             | 45                 | 40                   | 0                   | 111                      | -76                         | 35                       |
| 2011-2012 | 1            | 0                | 1                      | 29             | 20                 | 8                    | 0                   | 57                       | -61                         | -4                       |
| 2012-2013 | 1            | -1               | 0                      | 26             | 24                 | 0                    | 0                   | 50                       | -99                         | -49                      |
| Average   | 1            | 0                | 1                      | 29             | 18                 | 12                   | 2                   | 60                       | -75                         | -14                      |