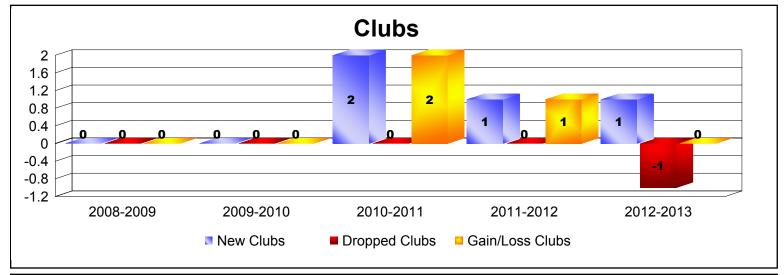

District 123 As of June 2013 Cumulative

| Year      | New<br>Clubs | Dropped<br>Clubs | Gain/<br>Loss<br>Clubs | New<br>Members | Charter<br>Members | Reinstate<br>Members | Transfer<br>Members | Total<br>Member<br>Added | Total<br>Members<br>Dropped | Gain/<br>Loss<br>Members |
|-----------|--------------|------------------|------------------------|----------------|--------------------|----------------------|---------------------|--------------------------|-----------------------------|--------------------------|
| 2008-2009 | 0            | 0                | 0                      | 25             | 0                  | 0                    | 3                   | 28                       | -72                         | -44                      |
| 2009-2010 | 0            | 0                | 0                      | 38             | 0                  | 12                   | 6                   | 56                       | -65                         | -9                       |
| 2010-2011 | 2            | 0                | 2                      | 26             | 45                 | 40                   | 0                   | 111                      | -76                         | 35                       |
| 2011-2012 | 1            | 0                | 1                      | 29             | 20                 | 8                    | 0                   | 57                       | -61                         | -4                       |
| 2012-2013 | 1            | -1               | 0                      | 26             | 24                 | 0                    | 0                   | 50                       | -99                         | -49                      |
| Average   | 1            | 0                | 1                      | 29             | 18                 | 12                   | 2                   | 60                       | -75                         | -14                      |